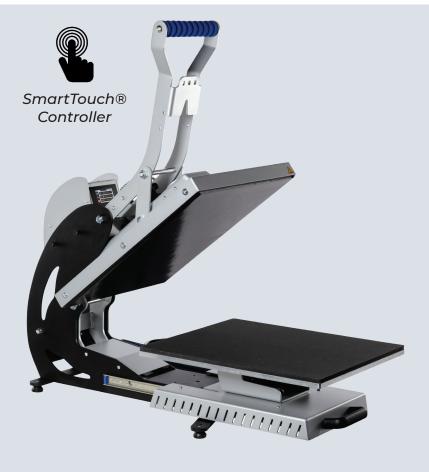

# **CLAM PRO RANGE** PRO / PRO GPX V3

- Perfect heat & pressure distribu-
- Single plate 40x50 cm (16x20")
- Manual drawer
- User friendly
- Complete clearance of the plate
- Automatic opening by electromagnet
- Reversible C-shaped part & Quick Release
- Robust frame
- Suitable for laser transfer applications & sublimation on textile and rigid materials and pretratment
- Ideal for small to medium productions
- Manufactured in France
- 2-year guarantee on the machine
- 10-year guarantee on heating elements

Set programs

**QuickRelease®** system

3200W (GPX only)

Pre-heat time

Electromagnetic

#### **TECHNICAL CHARACTERISTICS**

Type Electromagnetic

Operation Slide - Tray with drawer,

Clamshell opening

Platen size 40x50 cm / 16x20 "

Max thickness 15 mm

 Weight
 58 Kg / 128 lb

 Pressure
 330 g/cm²

 °C / °F Max
 220 °C / 429 °F

 Power
 2500 W

2500 W 3200 W (GPX)

Power supply 240 V Single-phase

Amperage 11 A

14 A (GPX)

Applications Flex, direct-to-garment, pre-

treatment, sublimation on rigid substrate, textile sublimation, laser transfer, screen printing

#### **SETTINGS**

New SmartTouch® controller developed by Sefa

Recipes menu with adaptive regulation parameters depending on the job: flex, sublimation on textile, sublimation on rigid substrates, DTG...

Advanced electronics

- Fully editable recipes menus
- Independent time for each plate
- Multi timer (up to 2 different times)
- Cycles counters
- Stop cycle function
- ECO GREEN mode

From 0 to 600 s (precision +/- 1%). From 15 to 220°C (precision +/- 1%). Heating time to reach 180°C : 10 min.

180° reversible C-shaped lower part with Quick Release system