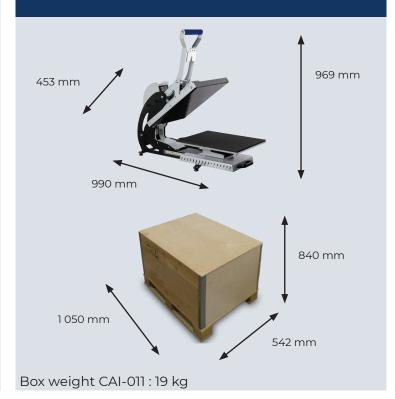

heating plate that fits all SEFA presses (individual electronic box included).



**OPT-2POS-CLAMPRO** 

Option to quickly change pressure from low to high (must be purchased simultaneously with the press).

#### **SETTINGS**



New SmartTouch® controller developed by Sefa

Recipes menu with adaptive regulation parameters depending on the job: flex, sublimation on textile, sublimation on rigid substrates, DTG...

Advanced electronics

- Fully editable recipes menus
- Independent time for each plate
- Multi timer (up to 2 different times)
- Cycles counters
- Stop cycle function
- ECO GREEN mode

From 0 to 600 s (precision +/- 1%). From 15 to 220°C (precision +/- 1%). Heating time to reach 180°C : 10 min.



180° reversible C-shaped lower part with Quick Release system

### **DIMENSIONS**