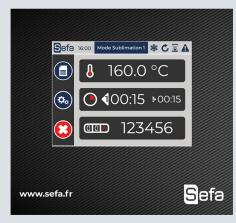

#### **SETTINGS**

New SmartTouch® controller developed by Sefa

Recipes menu with adaptive regulation parameters depending on the job: flex, sublimation on textile, sublimation on rigid substrates, DTG...

Advanced electronics

- Fully editable recipes menus
- Independent time for each plate
- Multi timer (up to 2 different times)
- Cycles counters
- Stop cycle function
- ECO GREEN mode

From 0 to 600 s (precision +/- 1%). From 15 to 220°C (precision +/- 1%). Heating time to reach 180°C : 10 min.