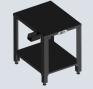

## **OPTIONAL ACCESSORIES**

Support table

Teflon Sheet

DTG plate

Nomex® cover (included)

Set of 4 plates

Shoe plate

Pressure selector

#### **OPTIONAL ACCESSORIES**

**TAB-98 LITE**Support table.

PLA-DRY M Sponge plate to dry pretreated clothes.

PLA-SET
Set of 4 plates
12 x 8 cm, 15 x 15 cm,
12 x 45 cm, 25 x 30 cm.

PLA-SHOES-CV

Special plate that fits textile and sport shoes (side and back).