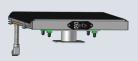

#### **TECHNICAL CHARACTERISTICS**

Type Electromagnetic

Operation Slide - Tray with drawer,

Clamshell opening

Platen size 40x50 cm / 16x20 "

Max thickness 15 mm

 Weight
 58 Kg / 128 lb

 Pressure
 330 g/cm²

Dimension 969x990x453 mm

38x39x18 "

### **DIMENSIONS**