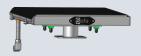

# **CLAM PRO RANGE** PRO / PRO GPX V3

- Perfect heat & pressure distribu-
- Single plate 40x50 cm (16x20")
- Manual drawer
- User friendly
- Complete clearance of the plate
- Automatic opening by electromagnet
- Reversible C-shaped part & Quick Release
- Robust frame
- Suitable for laser transfer applications & sublimation on textile and rigid materials and pretratment
- Ideal for small to medium productions
- Manufactured in France
- 2-year guarantee on the machine
- 10-year guarantee on heating elements

#### **TECHNICAL CHARACTERISTICS**

Type Electromagnetic

Operation Slide - Tray with drawer,

Clamshell opening

Platen size 40x50 cm / 16x20 "

Max thickness 15 mm

 Weight
 58 Kg / 128 lb

 Pressure
 330 g/cm²

Dimension 969x990x453 mm

38x39x18 "